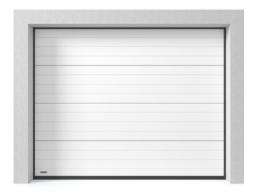

## VENTE K2 RF

A door without embossment looks smart and simple. It matches well diff erent architectural solutions. The style of such door can be additionally enhanced by original decorative details.

#### **TEXTURE OF PANELS:**

- SLICK VENEER
- SLICK RAL
- STRUCTURAL PAINTING
- WOODGRAIN RAL