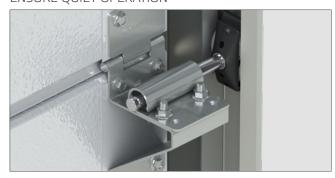

#### **DOUBLE-LIP SEAL**

A comfortable garage door is easy to use, reliable and quiet. The comfort of use is provided by reliable automatics. The mechanisms used in our products are provided by the best and the most renowned producers. An easy and non-problematic use is guaranteed and the door can be installed in any "intelligent home" system and with alarm installations. The rolls with bearings are used in sectional doors. We have minimized the number of connections in guiding rolls. Thanks to these solutions the doors work quietly and smoothly. Each garage door produced by KRISPOL can be easily opened with one hand irrespective of the door size. It is facilitated by two torsion springs enabling the optimal door balance.

#### **SAFE PANELS**

**ROLLERS WITH BEARINGS AND WITH SHIELD ENSURE QUIET OPERATION** 