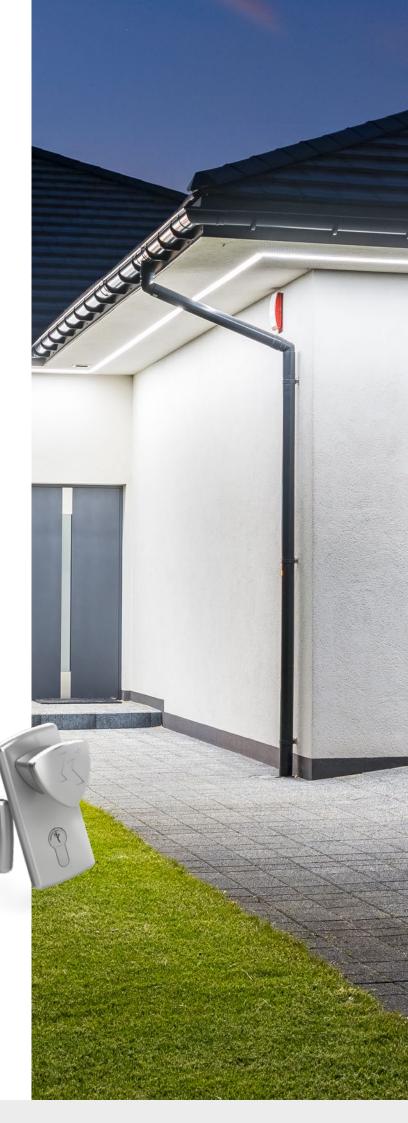

### **SECTIONAL DOORS**

A garage door is one of the most important elements of finishing the house. It impacts both the look of the building itself and the comfort of the people living there. The door should be functional, warm, safe and aesthetically fit the facade.

## **SECTIONAL DOORS**

Krispol doors meet all these requirements. Sectional doors are most often chosen. The way of opening the sectional door allows to maximially use the space in the garage and in front of it.

## **SOLID CONSTRUCTION**

No matter how good the garage door looks outside, it cannot be forgotten that it must be a solid work. Thus, it is worth checking the interior look. The door mechanism is equipped with solutions strengthening the construction, facilitating the assembly in the garage, guaranteeing reliability and aesthetic look from inside. Every door is equipped with central hinges, additionally strengthening the construction.