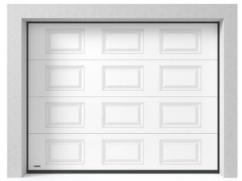

## VENTE K2 RC

Narrow embossment is a popular design matching house of diff erent styles. One of the advantages of such embossment is a profi table ratio of price to high quality.

#### **TEXTURE OF PANELS:**

- SLICK VENEER
- SLICK RAL
- STRUCTURAL PAINTING
- WOODGRAIN DECORS
- WOODGRAIN RAL