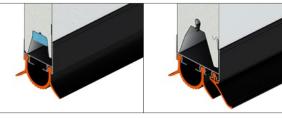

## PRECIOUS HEAT PANEL 40 OR 60 mm

KRISPOL sectional doors have one of the best thermo-insulation properties in the market: U=1,12 [W/m2K]\*, and it is only U=0,9 [W/m²K]\* for the warm doors VENTE K2 RFS 60. The doors are made of panels 40 or 60 mm thick and they are filled in with polyurethane foam and sealed along the whole perimeter and between the sections. We have also added two 'lips' at the bottom sealing between the panels and the ground.

The shape of the upper arch has been designed in such a way to optimally press the upper panel of the door to the lintel. The warm door VENTE K2 RFS 60 is made of thicker panels and is equipped with double sealing of the bottom panel, intersectional panels and additional perimeter sealing which levels the thermal bridges between the walls and the angle iron.