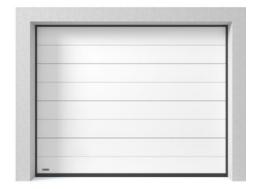

## VENTE K2 RC

Narrow embossment is a popular design matching house of diff erent styles. One of the advantages of such embossment is a profi table ratio of price to high quality.

#### **TEXTURE OF PANELS:**

- SLICK VENEER
- SLICK RAL
- STRUCTURAL PAINTING
- WOODGRAIN DECORS
- WOODGRAIN RAL