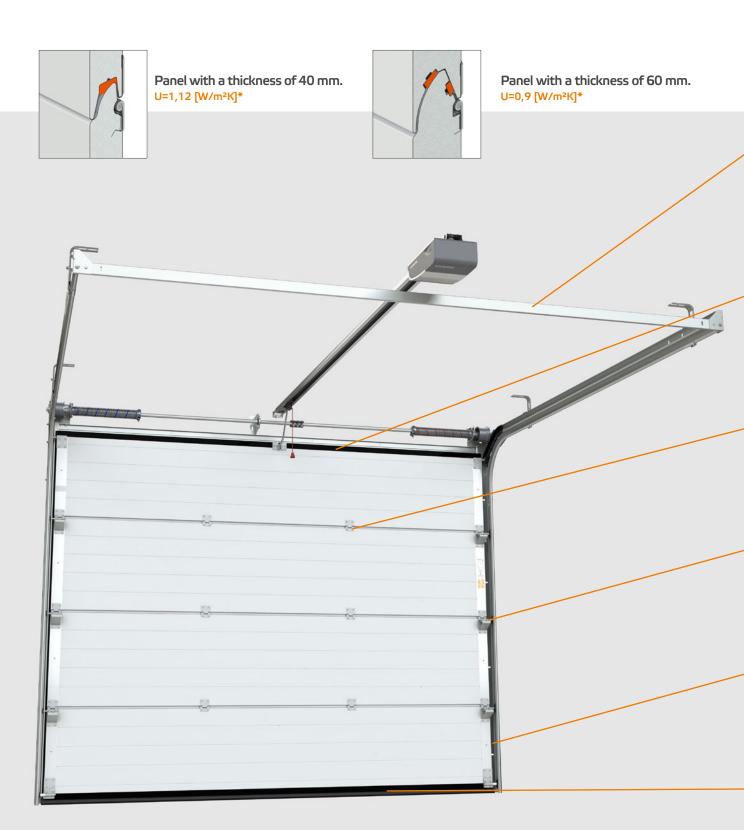

## PRECIOUS HEAT PANEL 40 OR 60 mm

KRISPOL sectional doors have one of the best thermo-insulation properties in the market: U=1,12 [W/m2K]\*, and it is only U=0,9 [W/m²K]\* for the warm doors VENTE K2 RFS 60. The doors are made of panels 40 or 60 mm thick and they are filled in with polyurethane foam and sealed along the whole perimeter and between the sections. We have also added two 'lips' at the bottom sealing between the panels and the ground.

The shape of the upper arch has been designed in such a way to optimally press the upper panel of the door to the lintel. The warm door VENTE K2 RFS 60 is made of thicker panels and is equipped with double sealing of the bottom panel, intersectional panels and additional perimeter sealing which levels the thermal bridges between the walls and the angle iron.

<sup>\*</sup> concerns the door of the parameters  $5000 \times 2500$ 

#### ANTI-CORROSION GALVANIZED SURFACE

Panel with a thickness of 40 mm.

Panel with a thickness of 60 mm.

#### INTER-SECTIONAL SEALING

#### **CENTRAL HINGES**

#### PAINTED HARDWARE

#### PERIPHERAL SEALING

#### **DOUBLE-LIP SEAL**

A comfortable garage door is easy to use, reliable and quiet. The comfort of use is provided by reliable automatics. The mechanisms used in our products are provided by the best and the most renowned producers. An easy and non-problematic use is guaranteed and the door can be installed in any "intelligent home" system and with alarm installations. The rolls with bearings are used in sectional doors. We have minimized the number of connections in guiding rolls. Thanks to these solutions the doors work quietly and smoothly. Each garage door produced by KRISPOL can be easily opened with one hand irrespective of the door size. It is facilitated by two torsion springs enabling the optimal door balance.