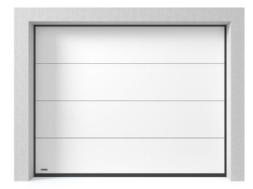

## VENTE K2 RF

A door without embossment looks smart and simple. It matches well diff erent architectural solutions. The style of such door can be additionally enhanced by original decorative details.

#### **TEXTURE OF PANELS:**

- SLICK VENEER
- SLICK RAL
- STRUCTURAL PAINTING
- WOODGRAIN RAL