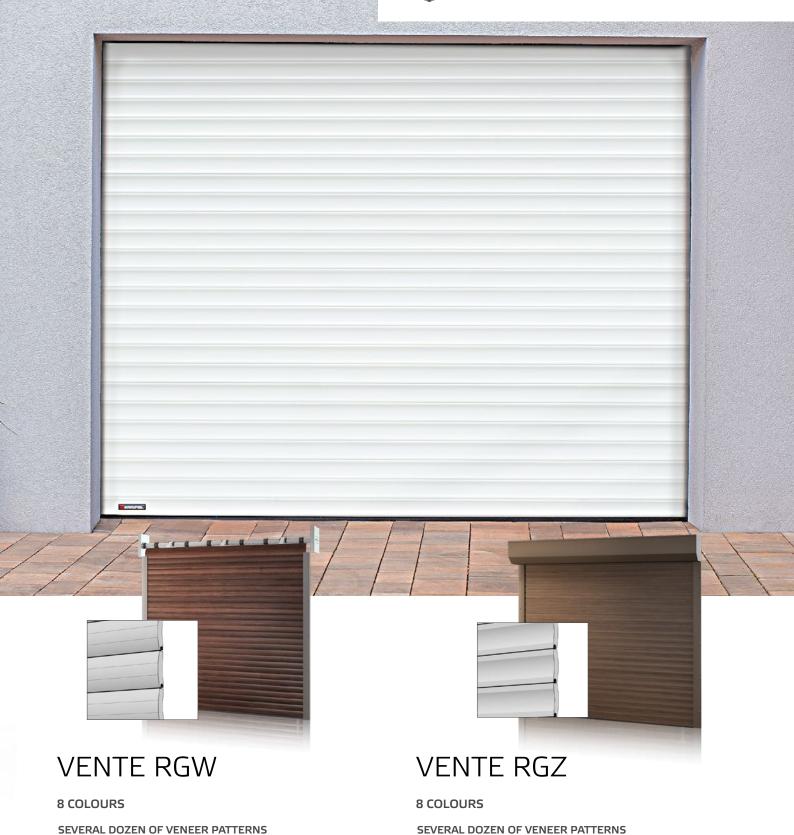

# ROLLING GARAGE DOORS

Rolling garage doors provide a solution for garages, in which the owners want to obtain the maximum free space under the ceiling, required in some types of garages and utility rooms. The door opens vertically upwards, and it is rolled into a box mounted above the entrance inside or outside of the garage.

**WIDE VARIETY OF VENEERS** 

15