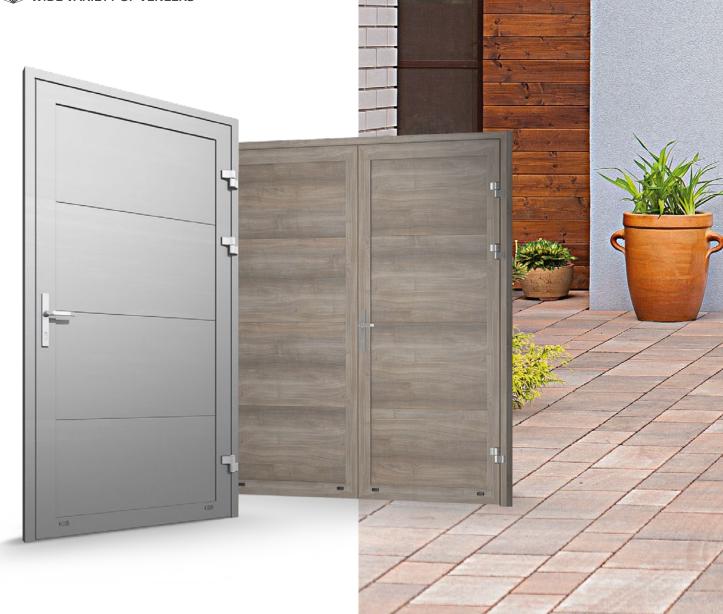

# ROLLING DOORS AND SIDE DOORS

Rolling door is the constructional solution which allows to install the door in the garages, where we want to have the maximum free space directly under the ceiling in non-standard garages and utility rooms. The door opens vertically upwards, and the curtain after rolling fits into the box inside or outside the garage above the entrance. Side garage doors, matching the main doors in colour and embossment type allow to enter the garage without opening the main door. There is a possibility of covering all door elements with a veneer and using matching decorative elements for the facade to look well. Available in two versions: single and double-leaf doors.