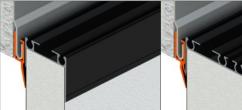

## PRECIOUS HEAT PANEL 40 OR 60 mm

KRISPOL sectional doors have one of the best thermo-insulation properties in the market: U=1,12 [W/m2K]\*, and it is only U=0,9 [W/m²K]\* for the warm doors VENTE K2 RFS 60. The doors are made of panels 40 or 60 mm thick and they are filled in with polyurethane foam and sealed along the whole perimeter and between the sections. We have also added two 'lips' at the bottom sealing between the panels and the ground.

#### PERIPHERAL SEALING

#### **DOUBLE-LIP SEAL**

A comfortable garage door is easy to use, reliable and quiet. The comfort of use is provided by reliable automatics. The mechanisms used in our products are provided by the best and the most renowned producers. An easy and non-problematic use is guaranteed and the door can be installed in any "intelligent home" system and with alarm installations. The rolls with bearings are used in sectional doors. We have minimized the number of connections in guiding rolls. Thanks to these solutions the doors work quietly and smoothly. Each garage door produced by KRISPOL can be easily opened with one hand irrespective of the door size. It is facilitated by two torsion springs enabling the optimal door balance.