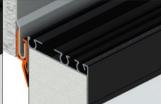

## PRECIOUS HEAT PANEL 40 OR 60 mm

KRISPOL sectional doors have one of the best thermo-insulation properties in the market: U=1,12 [W/m2K]\*, and it is only U=0,9 [W/m²K]\* for the warm doors VENTE K2 RFS 60. The doors are made of panels 40 or 60 mm thick and they are filled in with polyurethane foam and sealed along the whole perimeter and between the sections. We have also added two 'lips' at the bottom sealing between the panels and the ground.

The shape of the upper arch has been designed in such a way to optimally press the upper panel of the door to the lintel. The warm door VENTE K2 RFS 60 is made of thicker panels and is equipped with double sealing of the bottom panel, intersectional panels and additional perimeter sealing which levels the thermal bridges between the walls and the angle iron.