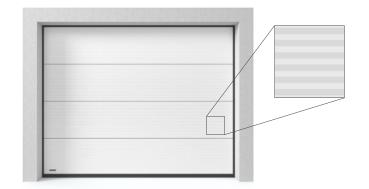

## **SOLID CONSTRUCTION**

No matter how good the garage door looks outside, it cannot be forgotten that it must be a solid work. Thus, it is worth checking the interior look. The door mechanism is equipped with solutions strengthening the construction, facilitating the assembly in the garage, guaranteeing reliability and aesthetic look from inside. Every door is equipped with central hinges, additionally strengthening the construction.

We off er 6 types of track systems, including low SL that requires the lintel of only 8 cm. We are able to off er the solution for almost every type of a garage. All metal elements are protected against corrosion. We are one of the few producers in the market who paint the lateral hardware inside the sectional door the colour fitting the panels colour.