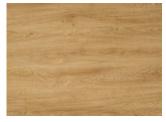

#### **Woodec Turner Oak**

Woodec Turner Oak is a unique veneer, which perfectly imitates wood patterns, providing user with an experience of real wood. When touched, the veneer faithfully reproduces wood structure, maintaining full durability of PVC. The veneer is scratch-resistant and very easy to clean.

Extraordinary "oak" nature of the veneer and its matte surface is suitable for many designs and arrangements.