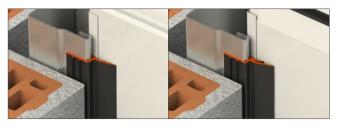

## PRECIOUS HEAT PANEL 40 OR 60 mm

KRISPOL sectional doors have one of the best thermo-insulation properties in the market: U=1,12 [W/m2K]\*, and it is only U=0,9 [W/m²K]\* for the warm doors VENTE K2 RFS 60. The doors are made of panels 40 or 60 mm thick and they are filled in with polyurethane foam and sealed along the whole perimeter and between the sections. We have also added two 'lips' at the bottom sealing between the panels and the ground.

The shape of the upper arch has been designed in such a way to optimally press the upper panel of the door to the lintel. The warm door VENTE K2 RFS 60 is made of thicker panels and is equipped with double sealing of the bottom panel, intersectional panels and additional perimeter sealing which levels the thermal bridges between the walls and the angle iron.

#### ANTI-CORROSION GALVANIZED SURFACE

Panel with a thickness of 40 mm.

Panel with a thickness of 60 mm.

#### INTER-SECTIONAL SEALING

#### PERIPHERAL SEALING

#### **DOUBLE-LIP SEAL**

A comfortable garage door is easy to use, reliable and quiet. The comfort of use is provided by reliable automatics. The mechanisms used in our products are provided by the best and the most renowned producers. An easy and non-problematic use is guaranteed and the door can be installed in any "intelligent home" system and with alarm installations. The rolls with bearings are used in sectional doors. We have minimized the number of connections in guiding rolls. Thanks to these solutions the doors work quietly and smoothly. Each garage door produced by KRISPOL can be easily opened with one hand irrespective of the door size. It is facilitated by two torsion springs enabling the optimal door balance.